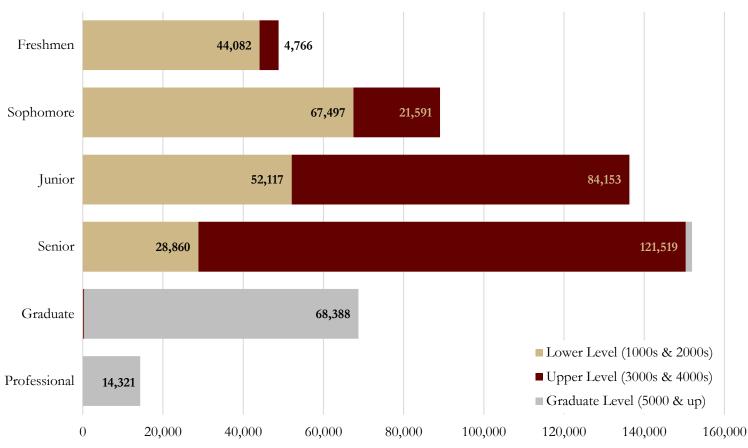

| Level of Course        |                  |             |             |             |        |             |              |         |              |
|------------------------|------------------|-------------|-------------|-------------|--------|-------------|--------------|---------|--------------|
|                        |                  |             |             |             |        |             |              | Thesis/ |              |
| Class of Student       | <u>Headcount</u> | <u>1000</u> | <u>2000</u> | <u>3000</u> | 4000   | <u>5000</u> | <u>6000+</u> | Diss    | <u>Total</u> |
| Freshman               | 3,446            | 17,725      | 26,357      | 4,384       | 382    | 0           | 0            | 0       | 48,848       |
| Sophomore              | 6,402            | 21,173      | 46,324      | 18,387      | 3,204  | 0           | 0            | 0       | 89,088       |
| Junior                 | 10,120           | 13,390      | 38,727      | 59,052      | 25,101 | 192         | 2            | 0       | 136,464      |
| Senior                 | 11,965           | 7,382       | 21,478      | 56,070      | 65,449 | 1,505       | 25           | 0       | 151,909      |
| Graduate – Masters     | 6,569            | 64          | 44          | 54          | 197    | 44,113      | 6,323        | 626     | 51,421       |
| Graduate - Specialists | 205              | 0           | 0           | 0           | 0      | 1,755       | 159          | 0       | 1,914        |
| Graduate – Doctoral    | 2,876            | 1           | 4           | 0           | 3      | 9,428       | 6,610        | 8,620   | 24,666       |
| Graduate – J.D.        | 456              | 0           | 0           | 0           | 0      | 2,264       | 4,076        | 0       | 6,340        |
| Graduate – M.D.        | 476              | 0           | 0           | 0           | 0      | 6           | 7,975        | 0       | 7,981        |
| Special – High School  | 96               | 303         | 111         | 56          | 0      | 0           | 0            | 0       | 470          |
| Special – Post HS      | 645              | 1,709       | 2,225       | 1,843       | 963    | 9           | 1            | 0       | 6,750        |
| Special – Post Bacc    | 445              | 71          | 188         | 183         | 176    | 1,959       | 218          | 3       | 2,798        |
| Total                  | 43,701           | 61,818      | 135,458     | 140,029     | 95,475 | 61,231      | 25,389       | 9,249   | 528,649      |

## Fall 2023 Student Credit Hours Produced

Note: Professional students include those seeking Medical Doctorates and Juris Doctorates.