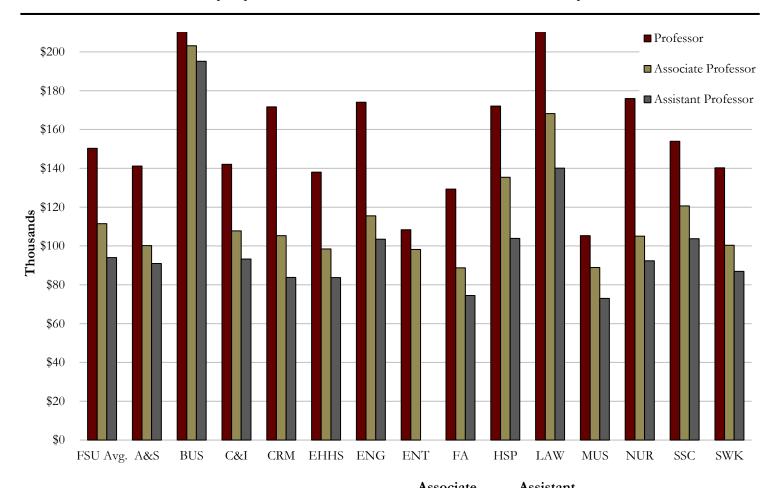

## Mean Salary by Rank for Nine-Month Filled Faculty, 2023-24

|                                    |                  | <u>Associate</u> | <u>Assistant</u> |              |
|------------------------------------|------------------|------------------|------------------|--------------|
| <u>College</u>                     | <b>Professor</b> | <b>Professor</b> | <b>Professor</b> | <u>Other</u> |
| Arts & Sciences                    | \$141,191        | \$100,172        | \$90,946         | \$56,868     |
| Business                           | \$212,507        | \$203,139        | \$195,149        | \$113,787    |
| Communication & Information        | \$142,097        | \$107,753        | \$93,267         | \$79,802     |
| Criminology & Criminal Justice     | \$171,628        | \$105,316        | \$83,818         | -            |
| Education, Health & Human Sciences | \$137,992        | \$98,463         | \$83,733         | \$75,708     |
| Engineering                        | \$174,014        | \$115,540        | \$103,464        | -            |
| Entrepreneurship                   | \$108,379        | \$98,239         | -                | \$88,814     |
| Fine Arts                          | \$129,310        | \$88,764         | \$74,432         | \$70,658     |
| Hospitality                        | \$172,031        | \$135,350        | \$103,871        | \$80,971     |
| Law                                | \$227,760        | \$168,191        | \$140,100        | \$82,906     |
| Motion Picture Arts                | -                | \$101,537        | -                | \$142,288    |
| Music                              | \$105,300        | \$88,924         | <b>\$72,96</b> 0 | \$80,519     |
| Nursing                            | \$175,982        | \$105,048        | \$92,386         | \$95,133     |
| Social Sciences & Public Policy    | \$153,920        | \$120,630        | \$103,736        | \$92,840     |
| Social Work                        | \$140,240        | \$100,354        | \$86,928         | \$75,034     |
| Nine-month Mean                    | \$150,269        | <b>\$111,447</b> | \$94,002         | \$86,755     |
|                                    |                  |                  |                  |              |

Note: Average faculty salaries calculated on filled, full-time positions only. The overall nine-month mean includes faculty in non-academic areas. Faculty positions reported exclude College of Medicine. See page 74 of this book for College of Medicine mean salaries.